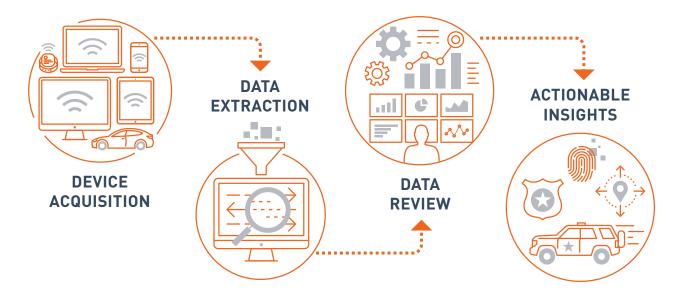

This cutting-edge solution not only streamlines the investigative process but also ensures that agents can act decisively in critical situations. By enabling the quick analysis of location data from multiple devices, INXT Tactical helps agents uncover hidden connections, track movements, and gather crucial evidence. Providing agents with a powerful, efficient solution for on-the-go analysis.

When a device is seized, time is often of the essence. Tactical INXT provides instant on-the-spot forensic analysis. Using an intuitive graphical user interface (GUI), investigators can quickly extract and assess relevant information. This real-time capability enhances situational awareness, supports rapid decision-making, and improves operational effectiveness in dynamic environments.