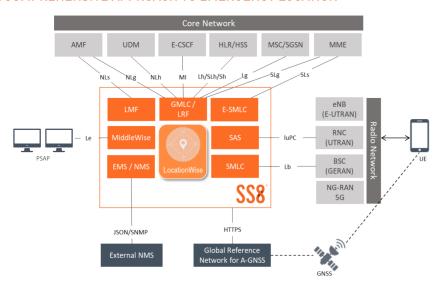

#### A COMPREHENSIVE APPROACH TO EMERGENCY LOCATION

SS8's LocationWise product suite is a complete software solution that offers 3GPP/ETSI-compliant Control Plane location. The turnkey platform is ready 'out-of-the-box' to fulfill emergency services or LEA requirements across all network generations and can be hosted in an emergency provider's central data center or distributed in CSPs' environments.

## Seamless deployment and evolution

SS8's LocationWise is a 3GPP/ETSI-compliant and cloud-ready location platform that works across 2G, 3G, 4G, and 5G networks. It is designed for seamless deployment and evolution, with no re-architecturing of the network environment required. This ensures that an emergency caller's location is delivered rapidly and without interruption, meeting emergency location mandates with minimal impact to a CSP's core business.

#### Supporting the evolving requirements of emergency services

LocationWise encompasses a standard cell-ID GMLC, a high accuracy SMLC/SAS/E-SMLC/LMF with optional support for control plane A-GNSS, and SS8's proprietary Accuracy+. It supports next-generation emergency architectures such as NG-112 (Europe) and NG-911 (USA, Americas). The solution also supports 4G IMS networks with the LRF/RDF nodes required to handle emergency calls on LTE networks (VoLTE), and Voice over New Radio (VoNR) to enable 5G emergency call location.